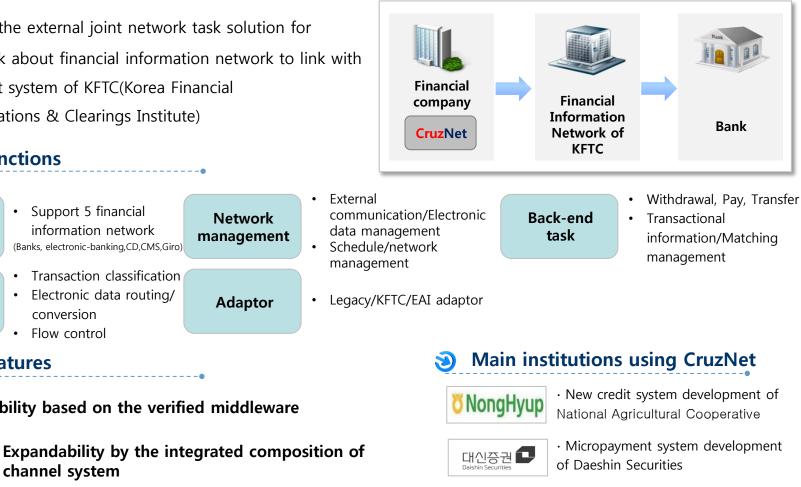

## CruzNet External joint network business solution

External joint network business solution to process financial information network business : CruzNet

٠

**CruzNet** is the external joint network task solution for processing task about financial information network to link with micro payment system of KFTC(Korea Financial Telecommunications & Clearings Institute)

## **Main functions**

**Main features** 

1

3

2

| Joint<br>network | Support 5 financial<br>information network<br>(Banks, electronic-banking,CD,CMS,Giro) | Network<br>management |
|------------------|---------------------------------------------------------------------------------------|-----------------------|
|                  | Transaction classification                                                            |                       |
| Common<br>task   | Electronic data routing/<br>conversion                                                | Adaptor               |

Flow control

channel system

- BK 기업은행
- Next generation system development of Industrial Bank of Korea