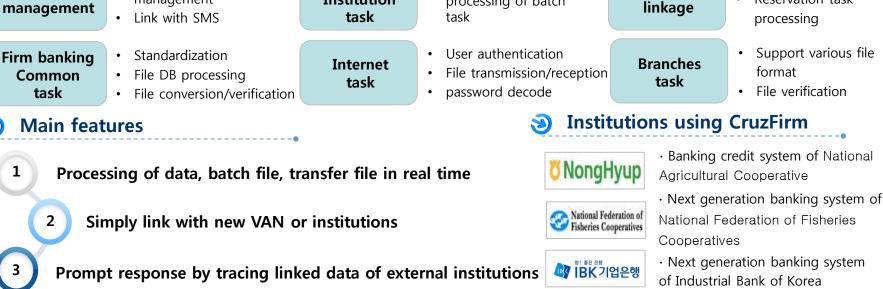

## Main functions $\mathbf{T}$

• System operation Operation management management Link with SMS Firm banking Standardization File DB processing Common task • File conversion/verification

reception/transmission