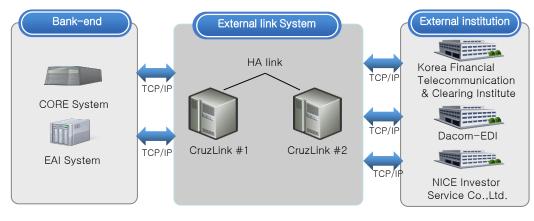

## External Link Solution which integrates interfaces and environments among various external systems(institutions): CruzLink

**CruzLink** is the external link solution which integrates interfaces and environments among various external systems. It links between external system and internal system and exchanges, integrates, manages data and applies protocol depending on interfaces.

It can provide clarity of external link business.